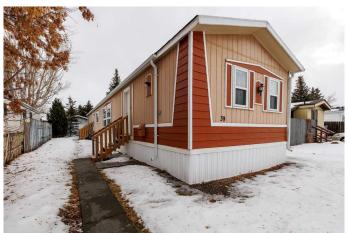

## \$259,900

3 Bedroom, 2.00 Bathroom, 1,216 sqft Residential on 0.11 Acres

Normandeau, Red Deer, Alberta

Don't wait to take a look at this great 3 bedroom/2 bath home on its own lot on a desirable close in Normandeau! Please note that this property also has a large driveway down the side of the mobile that allows for RV, Trailer and extra vehicle parking! Lots of recent upgrades of approx \$24,000. They include Washer, Dryer, Flooring, Hot water tank (2017), furnace + vents cleaned, and Poly B removal. Large single garage which has a garage opener and separate electrical panel. Recent RPR done with compliance.

#### **Amenities**

Parking Spaces 1

Parking Front Drive, Single Garage Detached

# of Garages 1