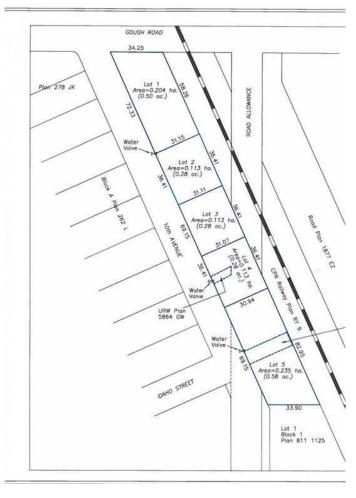

## \$300,000

0 Bedroom, 0.00 Bathroom, Land on 0.28 Acres

NONE, Carstairs, Alberta

Excellent location .28-acre commercial lot. Located in high traffic area. Great retail and office opportunities. Services are to the property line

#### **Essential Information**

MLS® # A2188268 Price \$300,000

Bathrooms 0.00 Acres 0.28 Type Land

Sub-Type Commercial Land

Status Active