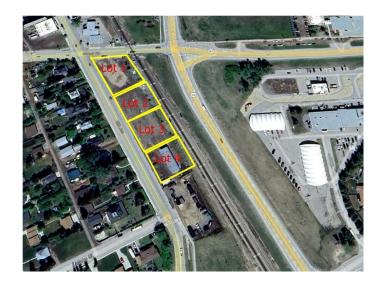

## \$300,000

0 Bedroom, 0.00 Bathroom, Land on 0.28 Acres

NONE, Carstairs, Alberta

Excellent location .28-acre commercial lot. Located in high traffic area. Great retail and office opportunities. Services are to the property line