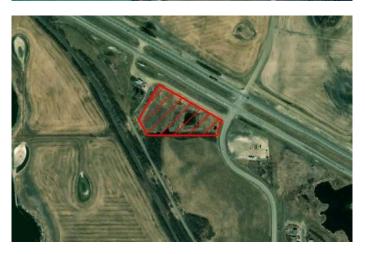

### \$129,900

0 Bedroom, 0.00 Bathroom, Land on 5.18 Acres

NONE, Marshall, Saskatchewan

Commercial land opportunity available adjacent to Town of Marshall, the railway tacks and Highway 16. Over 5 acres of developable land with many commercial and business applications. This would make a great location for service company, commercial shop, yard space etc. With easy access to the highway and also the added opportunity being beside the railway tracks. The property is under the Municipality of the Town of Marshall for business and land use approvals.

MLS® # A2188032 Price \$129,900

Bathrooms 0.00
Acres 5.18
Type Land

Sub-Type Commercial Land

Status Active