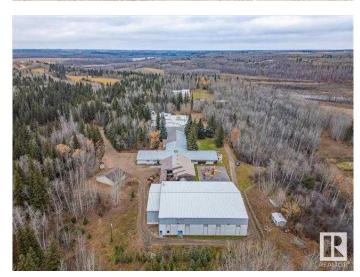

## \$2,999,000

0 Bedroom, 0.00 Bathroom, Commercial on 0.00 Acres

Warburg, Warburg, Alberta

Former Education Facility located right along the North Saskatchewan River. Full School with Classrooms, Dorm Rooms, Industrial Kitchen, Laundry Facility, Office space, Beautiful Full sized Gymnasium with bleachers and more. Metal cladded maintenance shop with two bays with cement floor, heat, power, and office space. There is a log home that is currently rented out. Outbuildings, Playground, a large pavement pad, and an old church are a few other highlights of this unique property. This 124.79 acre property is tucked away, secluded with trees, and would be perfect for a Rehabilitation facility but has many other options as well! This Gorgeous River property has to be viewed in person to appreciate everything it holds, including the location!