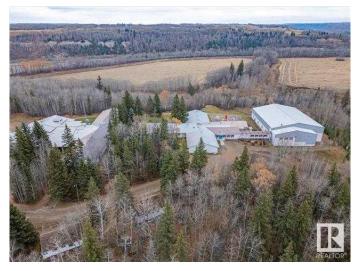

## \$2,999,000

0 Bedroom, 0.00 Bathroom, Commercial on 0.00 Acres

Warburg, Warburg, Alberta

Former Education Facility located right along the North Saskatchewan River. Full School with Classrooms, Dorm Rooms, Industrial Kitchen, Laundry Facility, Office space, Beautiful Full sized Gymnasium with bleachers and more. Metal cladded maintenance shop with two bays with cement floor, heat, power, and office space. There is a log home that is currently rented out. Outbuildings, Playground, a large pavement pad, and an old church are a few other highlights of this unique property. This 124.79 acre property is tucked away, secluded with trees, and would be perfect for a Rehabilitation facility but has many other options as well! This Gorgeous River property has to be viewed in person to appreciate everything it holds, including the location!