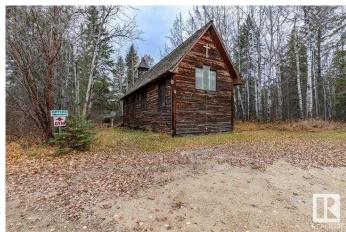

## \$2,999,000

0 Bedroom, 0.00 Bathroom, Commercial on 0.00 Acres

Warburg, Warburg, Alberta

Former Education Facility located right along the North Saskatchewan River. Full School with Classrooms, Dorm Rooms, Industrial Kitchen, Laundry Facility, Office space, Beautiful Full sized Gymnasium with bleachers and more. Metal cladded maintenance shop with two bays with cement floor, heat, power, and office space. There is a log home that is currently rented out. Outbuildings, Playground, a large pavement pad, and an old church are a few other highlights of this unique property. This 124.79 acre property is tucked away, secluded with trees, and would be perfect for a Rehabilitation facility but has many other options as well! This Gorgeous River property has to be viewed in person to appreciate everything it holds, including the location!