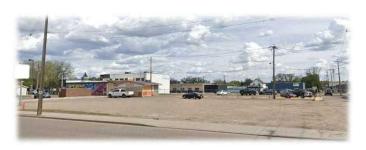

#### \$2,500

0 Bedroom, 0.00 Bathroom, Land on 0.39 Acres

SE Hill, Medicine Hat, Alberta

Prime vacant lot for lease just off Maple Ave, adjacent to Tim Hortons and the Canadian Legion. Located in a high-traffic area, perfect for retail or commercial development. Excellent visibility and accessibility in a bustling neighborhood. Don't miss this opportunity for strategic investment. The lot measures 150 ft x 115ft, offering 17,000 sqft.