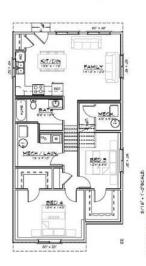

### \$424,500

3 Bedroom, 2.00 Bathroom, 1,147 sqft Residential on 0.11 Acres

Crystal Landing, Grande Prairie, Alberta

Welcome to this brand-new under-construction home in the sought-after Crystal Landing neighborhood! This stunning 4-Split Level home is designed to reflect your unique style, featuring an open-concept main floor with a spacious kitchen boasting luxurious quartz countertops, abundant storage, and seamless flow. The planned layout includes three bedrooms, two bathrooms, and a conveniently located laundry area for everyday ease. The primary suite offers a private retreat with a walk-in closet and elegant ensuite. With an unfinished basement providing endless possibilities and the option to add a detached double garage, this home is as versatile as it is beautiful. Contact us today to make this dream home yours!

#### Interior

Interior Features Kitchen Island, No Animal Home, No Smoking Home, Pantry, Quartz

Counters

Appliances Microwave Hood Fan
Heating Forced Air, Natural Gas

Cooling None
Has Basement Yes

Basement Full, Unfinished