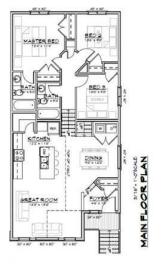

### \$424,500

3 Bedroom, 2.00 Bathroom, 1,147 sqft Residential on 0.11 Acres

Crystal Landing, Grande Prairie, Alberta

Welcome to this brand-new under-construction home in the sought-after Crystal Landing neighborhood! This stunning 4-Split Level home is designed to reflect your unique style, featuring an open-concept main floor with a spacious kitchen boasting luxurious quartz countertops, abundant storage, and seamless flow. The planned layout includes three bedrooms, two bathrooms, and a conveniently located laundry area for everyday ease. The primary suite offers a private retreat with a walk-in closet and elegant ensuite. With an unfinished basement providing endless possibilities and the option to add a detached double garage, this home is as versatile as it is beautiful. Contact us today to make this dream home yours!