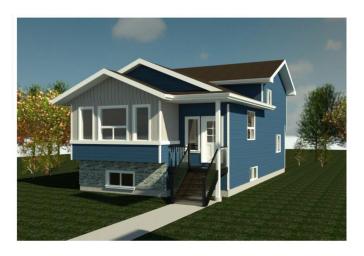

# \$424,500 - 8426 102 Avenue, Grande Prairie

MLS® #A2187311

### \$424,500

3 Bedroom, 2.00 Bathroom, 1,147 sqft Residential on 0.11 Acres

Crystal Landing, Grande Prairie, Alberta

Welcome to this brand-new under-construction home in the sought-after Crystal Landing neighborhood! This stunning 4-Split Level home is designed to reflect your unique style, featuring an open-concept main floor with a spacious kitchen boasting luxurious quartz countertops, abundant storage, and seamless flow. The planned layout includes three bedrooms, two bathrooms, and a conveniently located laundry area for everyday ease. The primary suite offers a private retreat with a walk-in closet and elegant ensuite. With an unfinished basement providing endless possibilities and the option to add a detached double garage, this home is as versatile as it is beautiful. Contact us today to make this dream home yours!