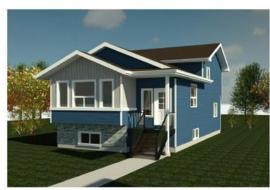

# \$424,500 - 8426 102 Avenue, Grande Prairie

MLS® #A2187311

### \$424,500

3 Bedroom, 2.00 Bathroom, 1,147 sqft Residential on 0.11 Acres

Crystal Landing, Grande Prairie, Alberta

Welcome to this brand-new under-construction home in the sought-after Crystal Landing neighborhood! This stunning 4-Split Level home is designed to reflect your unique style, featuring an open-concept main floor with a spacious kitchen boasting luxurious quartz countertops, abundant storage, and seamless flow. The planned layout includes three bedrooms, two bathrooms, and a conveniently located laundry area for everyday ease. The primary suite offers a private retreat with a walk-in closet and elegant ensuite. With an unfinished basement providing endless possibilities and the option to add a detached double garage, this home is as versatile as it is beautiful. Contact us today to make this dream home yours!