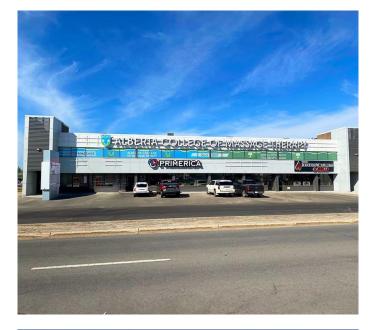

#### \$2,500

0 Bedroom, 0.00 Bathroom, Commercial on 0.00 Acres

VLA Montrose, Grande Prairie, Alberta

Commercial Space with Excellent Exposure!

This versatile property offers 2742 sq. ft. of main floor retail space located on 100 Street, offering excellent exposure for your business. The open retail space includes 2 washrooms and could be converted to offices if preferred. Need more storage space? There is a shop in the back that can also be leased out for an additional cost, the rear shop is 31' long with a 14' x 14' overhead door. The owner is willing to work with tenants on improvements.

Base rent is \$2,500.00 per month, with a triple net charge of \$7.61 per sq. ft that includes all utilities.

Contact a Commercial REALTOR today to schedule a viewing.

Built in 1980