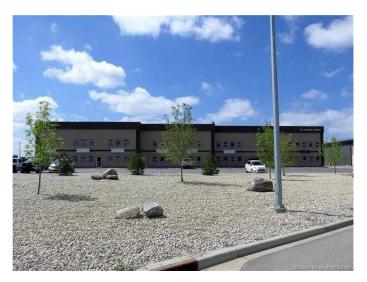

# \$1,350,000 - 102, 251 Spruce Street, Rural Red Deer County

MLS® #A2187086

\$1,350,000

0 Bedroom, 0.00 Bathroom, Commercial on 0.00 Acres

Piper Creek Business Park, Rural Red Deer County, Alberta

Perfect property for Investors or end users. This property is ideally and conveniently located in Piper Creek Business Park just south of the Westerner Grounds. Seller will vacate the space in 6 months for an interested end user, or sign up to a 5 year lease with the new owner at a cap rate over 7%. This super clean/open space has at total of 7862 sq. ft with 6499 sq. ft. on the main floor including 2 bathrooms, three overhead 12 ft bay doors and one 8ft overhead bay door (three in the rear and one on the front for pass through access from back to front). There is a nicely developed 1363 sq. ft. mezzanine including a coffee area with sink/fridge/dishwasher, 3 piece bathroom with shower, an open meeting room/reception area and two offices. The front and rear of the building have paved parking. There is a 60ft x 80ft enclosed (chain-link) storage compound in the rear with sliding chain link gate. A great property built in 2015 in very nice condition. Don't delay!

# **Community Information**

Address 102, 251 Spruce Street

Subdivision Piper Creek Business Park

City Rural Red Deer County

County Red Deer County

Province Alberta
Postal Code T4E 1B4

Interior

Heating Forced Air, Natural Gas, Overhead Heater(s), Radiant