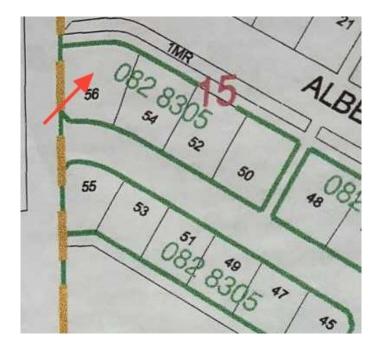

# \$15,000 - 56 Sifton Crescent, Lougheed

MLS® #A2187077

## **Community Information**

Address 56 Sifton Crescent

Subdivision Lougheed City Lougheed

County Flagstaff County

Province Alberta
Postal Code T0B 2V0