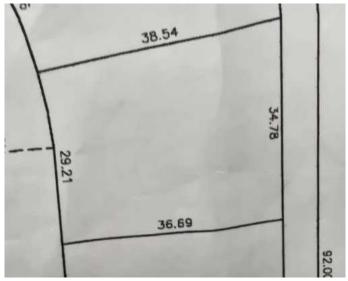

#### \$15,000

0 Bedroom, 0.00 Bathroom, Land on 0.29 Acres

Lougheed, Lougheed, Alberta

Build your dream home in the quiet Village of Lougheed on this lot. Easy access to Wainwright or Camrose. Enjoy the peaceful community while still having all the amenities close by. No building timeline commitment

### **Essential Information**

| MLS® #    | A2186914         |
|-----------|------------------|
| Price     | \$15,000         |
| Bathrooms | 0.00             |
| Acres     | 0.29             |
| Туре      | Land             |
| Sub-Type  | Residential Land |
| Status    | Active           |