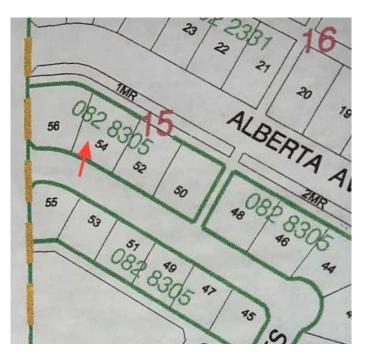

# \$15,000 - 54 Sifton Crescent, Lougheed

MLS® #A2186914

## **Community Information**

| Address     | 54 Sifton Crescent |
|-------------|--------------------|
| Subdivision | Lougheed           |
| City        | Lougheed           |
| County      | Flagstaff County   |
| Province    | Alberta            |
| Postal Code | T0B 2V0            |