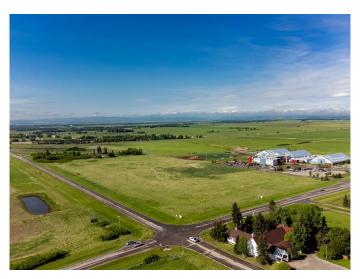

# \$8,500,000

0 Bedroom, 0.00 Bathroom, Commercial on 13.08 Acres

Springbank, Rural Rocky View County, Alberta

Ideally situated on Calgary's western edge in Springbank, immediately between Bingham Crossing (Future Costco) and the Edge School, this 13.08 parcel has endless possibilities. This property has nearly 1,150 feet of frontage on Range Road 33 (Calaway Park Road) and 700 feet along Township Road 250. Located just east of Harmony, this property is within 8 minutes of the City of Calgary, less than 25 minutes to the city core, and less than 2 minutes to YBW - Springbank Airport. Current zoning is Public Services District. Inquire for site tour and additional information.