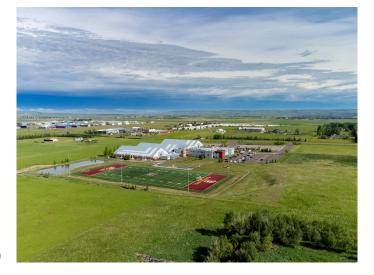

# \$8,500,000

0 Bedroom, 0.00 Bathroom, Commercial on 13.08 Acres

Springbank, Rural Rocky View County, Alberta

Ideally situated on Calgary's western edge in Springbank, immediately between Bingham Crossing (Future Costco) and the Edge School, this 13.08 parcel has endless possibilities. This property has nearly 1,150 feet of frontage on Range Road 33 (Calaway Park Road) and 700 feet along Township Road 250. Located just east of Harmony, this property is within 8 minutes of the City of Calgary, less than 25 minutes to the city core, and less than 2 minutes to YBW - Springbank Airport. Current zoning is Public Services District. Inquire for site tour and additional information.