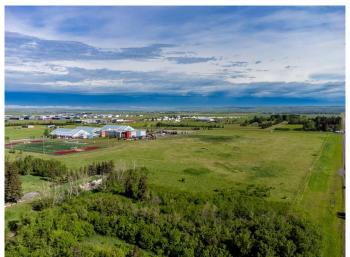

# \$8,500,000

0 Bedroom, 0.00 Bathroom, Commercial on 13.08 Acres

Springbank, Rural Rocky View County, Alberta

Ideally situated on Calgary's western edge in Springbank, immediately between Bingham Crossing (Future Costco) and the Edge School, this 13.08 parcel has endless possibilities. This property has nearly 1,150 feet of frontage on Range Road 33 (Calaway Park Road) and 700 feet along Township Road 250. Located just east of Harmony, this property is within 8 minutes of the City of Calgary, less than 25 minutes to the city core, and less than 2 minutes to YBW - Springbank Airport. Current zoning is Public Services District. Inquire for site tour and additional information.