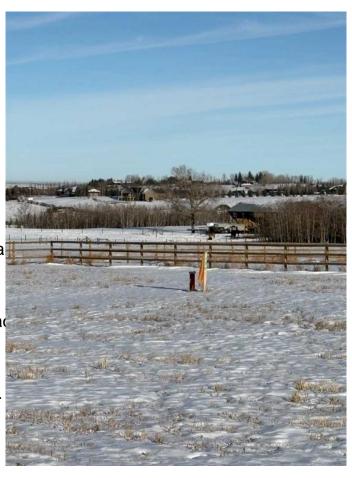

## \$577,500

0 Bedroom, 0.00 Bathroom, Land on 2.15 Acres

NONE, De Winton, Alberta

This exceptional 2.23-acre lot, located in the brand-new Deer Creek Heights subdivision, offers a rare and captivating setting with panoramic sightlines of both Calgary's skyline and the majestic Rocky Mountains. The property is bordered by charming ranch-style fencing, enhancing its rural charm while providing privacy and a sense of space. The gently sloping terrain creates the perfect foundation for your dream home, with breathtaking views that can be enjoyed from every corner of the lot. Whether you're gazing at the sparkling lights of the city at night or admiring the rugged beauty of the mountains during the day, this lot offers a truly remarkable living experience. Situated in a peaceful, yet accessible location, this property combines the tranquility of country living with the convenience of being just a short drive from Calgary's amenities. Tax has not been assessed on this lot yet.