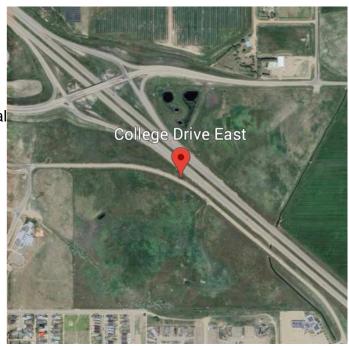

# \$2,064,300 - Portion Of Ne 33 College Drive, Brooks

MLS® #A2186515

\$2,064,300

0 Bedroom, 0.00 Bathroom, Land on 29.49 Acres

NONE, Brooks, Alberta

Prime 29.49 Acre Development Opportunity in Brooks

Seize this exceptional opportunity to develop an 29.49 acre parcel of land, strategically located on the south side of Highway 1 in the vibrant City of Brooks. Boasting Direct Control (DC) zoning, this property offers unparalleled flexibility, allowing for a wide variety of residential and commercial uses at the discretion of the City of Brooks. Whether you envision a thriving mixed use community, commercial hub, or diverse residential development, this parcel is poised to accommodate your vision.

Ideally situated near key amenities, including the Francophone School École Le Ruisseau, Medicine Hat College (Brooks Campus), and the established Meadowbrook residential neighborhood, this property is primed for growth. With its close proximity to Highway 1, it offers excellent visibility and accessibility, making it an attractive option for developers and investors.