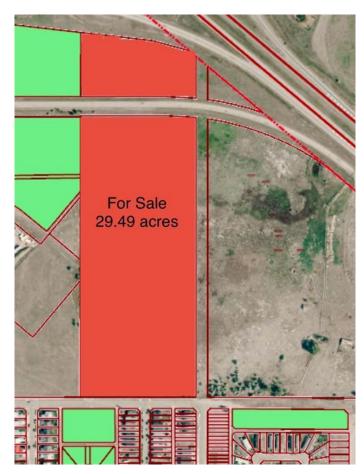

# \$2,064,300 - Portion Of Ne 33 College Drive, Brooks

MLS® #A2186515

\$2,064,300

0 Bedroom, 0.00 Bathroom, Land on 29.49 Acres

NONE, Brooks, Alberta

Prime 29.49 Acre Development Opportunity in Brooks

Seize this exceptional opportunity to develop an 29.49 acre parcel of land, strategically located on the south side of Highway 1 in the vibrant City of Brooks. Boasting Direct Control (DC) zoning, this property offers unparalleled flexibility, allowing for a wide variety of residential and commercial uses at the discretion of the City of Brooks. Whether you envision a thriving mixed use community, commercial hub, or diverse residential development, this parcel is poised to accommodate your vision.

the creation of a well rounded and sustainable space.

City of Brooks sewer lines run through this parcel with additional utilities available nearby. Explore the flexibility of Direct Control zoning and review the land-use bylaw available in the supplement section of the listing for more details. Don't miss out on this rare chance to shape the future of Brooks in a prime and expanding location!