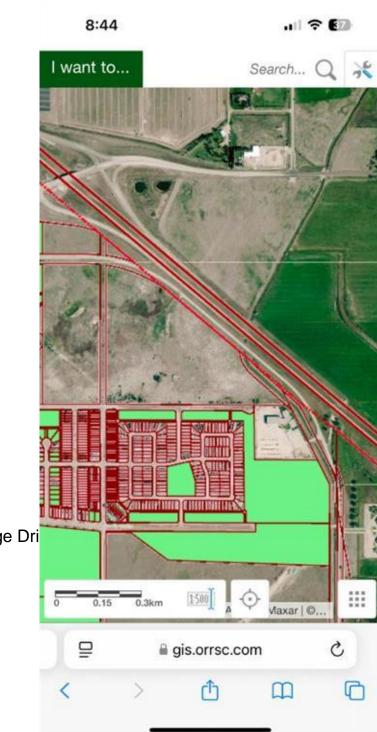

### **Community Information**

| Address     | Portion Of Nw 34 College Dri | i |      | -     |              |       |
|-------------|------------------------------|---|------|-------|--------------|-------|
| Subdivision | NONE                         |   |      | 1     | A STREET     | 10    |
| City        | Brooks                       |   |      |       | 1500         | 5/2   |
| County      | Brooks                       | Ų | 0.15 | 0.3km | A Losse      | Maxar |
| Province    | Alberta                      |   |      |       | gis.orrsc.co | m     |
| Postal Code | T1R 1C8                      |   | -    |       | <b>.</b>     |       |
| Amenities   |                              | < |      | >     | Ċ            | m     |
|             |                              |   |      |       |              |       |