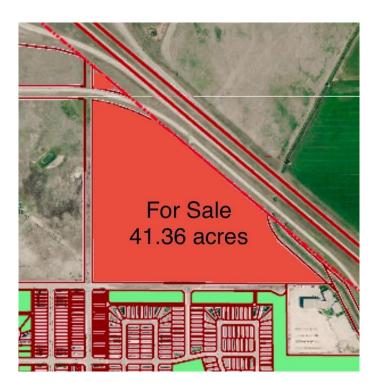

### \$2,068,000

0 Bedroom, 0.00 Bathroom, Land on 41.36 Acres

NONE, Brooks, Alberta

Prime 41.36 Acre Development Opportunity in Brooks

Seize this exceptional opportunity to develop a 41.36 acre parcel of land, strategically located on the south side of Highway 1 in the vibrant City of Brooks. Boasting Direct Control (DC) zoning, this property offers unparalleled flexibility, allowing for a wide variety of residential and commercial uses at the discretion of the City of Brooks. Whether you envision a thriving mixed-use community, commercial hub, or diverse residential development, this parcel is poised to accommodate your vision.

Ideally situated near key amenities, including the Francophone School École Le Ruisseau, Medicine Hat College (Brooks Campus), and the established Meadowbrook residential neighborhood, this property is primed for growth. With its close proximity to Highway 1, it offers excellent visibility and accessibility, making it an attractive option for developers and investors.

## **Essential Information**

| MLS® #    | A2186504        |
|-----------|-----------------|
| Price     | \$2,068,000     |
| Bathrooms | 0.00            |
| Acres     | 41.36           |
| Туре      | Land            |
| Sub-Type  | Commercial Land |
| Status    | Active          |