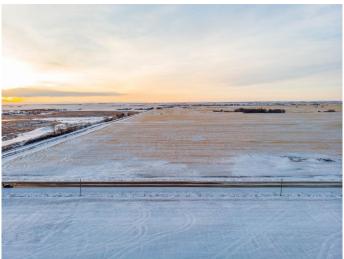

## \$2,800,000

0 Bedroom, 0.00 Bathroom, Land on 140.00 Acres

NONE, Rural Wheatland County, Alberta

Prime farmland located within the Area Structure Plan WC ASP - 11-012. (Parcel #3 on attached Google Map) This prime piece of Real Estate is situated just off pavement and is an easy commute to Calgary (20 minutes), and only 15 minutes to either Strathmore or Chestermere. Aligned with all the major transportation corriders of Highway #1, Highway 564, Highway #9 and Glenmore Trail; this fabulous location avails developers to all the major roadways leading to the city and adjacent communities. Within steps of Lakes of Muirfield 18 hole Golf Course, a convenience store and liquor store. Opportunity knocks to become the leader in developing this Area Structure Plan further. Many of the development approvals have been undertaken and approved. There is already a high pressure gas line installed that will service 180 home sites. Along with this 140+- acre parcel are adjoining parcels totaling another 440 acres for sale and all are included already in the Area Structure Plan that has been approved by the MD of Wheatland. An opportunity to purchase for the future and develop as you go. Productive farmland currently leased. Highway #1 Business Park and the De Havilland Airport and offices are approximately 4 miles away. A service station and some fast food outlets are already established. Residential development has been firmly established across the road