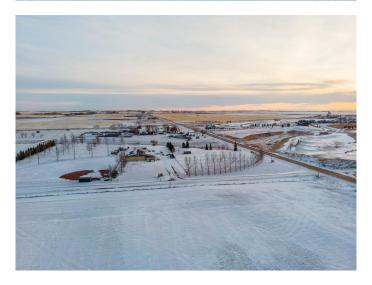

## \$2,800,000

0 Bedroom, 0.00 Bathroom, Land on 140.00 Acres

NONE, Rural Wheatland County, Alberta

Prime farmland located within the Area Structure Plan WC ASP - 11-012. (Parcel #3 on attached Google Map) This prime piece of Real Estate is situated just off pavement and is an easy commute to Calgary (20 minutes), and only 15 minutes to either Strathmore or Chestermere. Aligned with all the major transportation corriders of Highway #1, Highway 564, Highway #9 and Glenmore Trail; this fabulous location avails developers to all the major roadways leading to the city and adjacent communities. Within steps of Lakes of Muirfield 18 hole Golf Course, a convenience store and liquor store. Opportunity knocks to become the leader in developing this Area Structure Plan further. Many of the development approvals have been undertaken and approved. There is already a high pressure gas line installed that will service 180 home sites. Along with this 140+- acre parcel are adjoining parcels totaling another 440 acres for sale and all are included already in the Area Structure Plan that has been approved by the MD of Wheatland. An opportunity to purchase for the future and develop as you go. Productive farmland currently leased. Highway #1 Business Park and the De Havilland Airport and offices are approximately 4 miles away. A service station and some fast food outlets are already established. Residential development has been firmly established across the road

and soon more land will be needed to further the residential demand located between Calgary and Strathmore. This ideal location meets the needs of both communities as well as Chestermere.