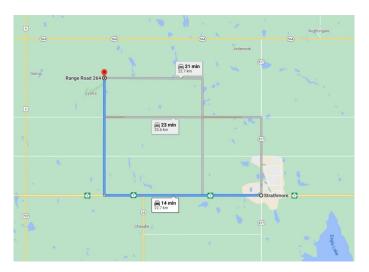

## \$2,800,000

0 Bedroom, 0.00 Bathroom, Land on 140.00 Acres

NONE, Rural Wheatland County, Alberta

Prime farmland located within the Area Structure Plan WC ASP - 11-012. (Parcel #3 on attached Google Map) This prime piece of Real Estate is situated just off pavement and is an easy commute to Calgary (20 minutes), and only 15 minutes to either Strathmore or Chestermere. Aligned with all the major transportation corriders of Highway #1, Highway 564, Highway #9 and Glenmore Trail; this fabulous location avails developers to all the major roadways leading to the city and adjacent communities. Within steps of Lakes of Muirfield 18 hole Golf Course, a convenience store and liquor store. Opportunity knocks to become the leader in developing this Area Structure Plan further. Many of the development approvals have been undertaken and approved. There is already a high pressure gas line installed that will service 180 home sites. Along with this 140+- acre parcel are adjoining parcels totaling another 440 acres for sale and all are included already in the Area Structure Plan that has been approved by the MD of Wheatland. An opportunity to purchase for the future and develop as you go. Productive farmland currently leased. Highway #1 Business Park and the De Havilland Airport and offices are approximately 4 miles away. A service station and some fast food outlets are already established. Residential development has been firmly established across the road

and soon more land will be needed to further the residential demand located between Calgary and Strathmore. This ideal location meets the needs of both communities as well as Chestermere.