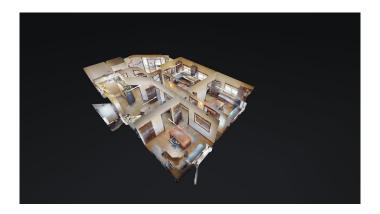

# \$1,600 - #10 19447 Hwy 12, Stettler

MLS® #A2186429

\$1,600

0 Bedroom, 0.00 Bathroom, Commercial on 0.00 Acres

NONE, Stettler, Alberta

Available for lease! This fully furnished office building is over 1400 sq ft and is located just off of Highway 12 on the east end of Stettler, AB. The office building has a bright and spacious reception area with a nicely designed front desk. There are 3 large offices which have solid oak, built-in cabinets and work space along the walls, giving plenty of room for a few people to work in each office. There is a beautiful, solid wood desk in each office, desk chairs, and a set of filing cabinets is located in one of the offices. The lunch room has cabinets, a sink, table and chairs, and an additional area with attractive wood lockers for employees. This building also has a utility room with a laundry sink and a bathroom. The building has a forced air furnace, boiler for floor heating, and a built-in air conditioner. There is plenty of parking available on this lot as well. This lease is offered for only \$1600/mo plus utilities. Stettler's central location offers excellent highway connections making it a viable choice for companies looking to expand or start up new business opportunities. Stettler has a population of around 6000 residents and the County of Stettler has approx. 5300 people. A great opportunity to get your business into a spacious office building.