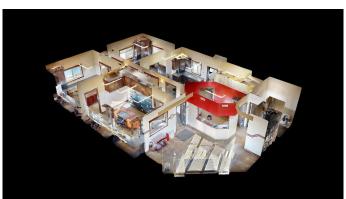

# \$1,600 - #10 19447 Hwy 12, Stettler

MLS® #A2186429

\$1,600

0 Bedroom, 0.00 Bathroom, Commercial on 0.00 Acres

NONE, Stettler, Alberta

Available for lease! This fully furnished office building is over 1400 sq ft and is located just off of Highway 12 on the east end of Stettler, AB. The office building has a bright and spacious reception area with a nicely designed front desk. There are 3 large offices which have solid oak, built-in cabinets and work space along the walls, giving plenty of room for a few people to work in each office. There is a beautiful, solid wood desk in each office, desk chairs, and a set of filing cabinets is located in one of the offices. The lunch room has cabinets, a sink, table and chairs, and an additional area with attractive wood lockers for employees. This building also has a utility room with a laundry sink and a bathroom. The building has a forced air furnace, boiler for floor heating, and a built-in air conditioner. There is plenty of parking available on this lot as well. This lease is offered for only \$1600/mo plus utilities. Stettler's central location offers excellent highway connections making it a viable choice for companies looking to expand or start up new business opportunities. Stettler has a population of around 6000 residents and the County of Stettler has approx. 5300 people. A great opportunity to get your business into a spacious office building.