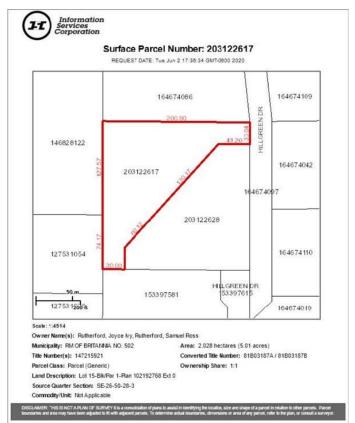

# **Community Information**

| Address     | 25 Hillgreen Drive |
|-------------|--------------------|
| Subdivision | NONE               |
| City        | Rural              |
| County      | Saskcatchewan      |
| Province    | Saskatchewan       |
| Postal Code | S9V 0Y6            |

# Exterior

Lot Description Irregular Lot