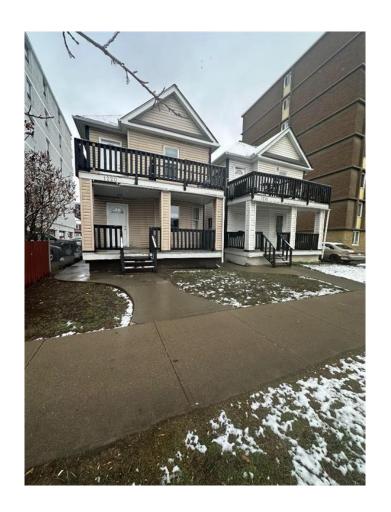

# \$2,900,000 - 1220 14 Avenue Sw, Calgary

MLS® #A2185035

## \$2,900,000

1 Bedroom, 1.00 Bathroom, 1,539 sqft Residential on 0.08 Acres

Beltline, Calgary, Alberta

This property must be sold together with the adjoining lot 1218 14th Ave SW. Zoning is CC-MH, a fantastic investment opportunity for the right buyer. Larger inner city downtown lot, please do not enter the premises or without the listing agent or owner present.

Built in 1909

#### **Essential Information**

MLS® # A2185035 Price \$2,900,000

Bedrooms 1

Bathrooms 1.00

Full Baths 1

Square Footage 1,539 Acres 0.08 Year Built 1909

Type Residential
Sub-Type Detached
Style 2 Storey
Status Active