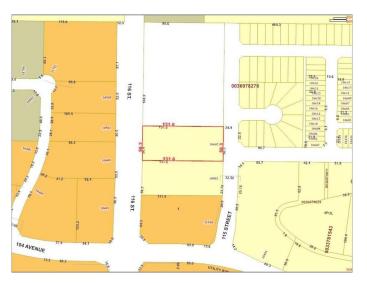

Full Municipal services available on this 1.83 Acre commercial lot that offers over 152 feet of frontage on 116 street.

Direct access to all major transportation routes. Close to Grande Prairie Regional Airport and the new Grande Prairie Regional Hospital with signalized intersections. Highest standards of development with wide roads and sidewalks. Wexford Developments offers build-to-suit options to bring any design to life for your business.

### Exterior

Lot Description City Lot

#### **Additional Information**

Date ListedJanuary 7th, 2025Days on Market207ZoningCA