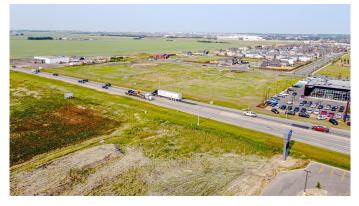

#### \$730,170

0 Bedroom, 0.00 Bathroom, Land on 1.83 Acres

Westgate., Grande Prairie, Alberta

Final Phase of Westgate Business Park, Grande Prairie's premier power center for retail and commercial business.

Full Municipal services available on this 1.83 Acre commercial lot that offers over 152 feet of frontage on 116 street.

Direct access to all major transportation routes. Close to Grande Prairie Regional Airport and the new Grande Prairie Regional Hospital with signalized intersections. Highest standards of development with wide roads and sidewalks. Wexford Developments offers build-to-suit options to bring any design to life for your business.