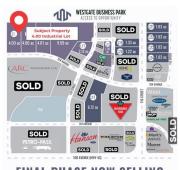

### \$1,600,000

0 Bedroom, 0.00 Bathroom, Land on 4.00 Acres

Westgate., Grande Prairie, Alberta

Final Phase of Westgate Business Park. Providing you access to the thriving economies in the oil & gas, agriculture, and forestry industries. This High visibility 4 -acre Industrial lot offers direct access to all major transportation routes. Close to Grande Prairie Regional Airport and the new Grande Prairie Regional Hospital. Grande Prairie is the service hub for northern Alberta and British Columbia, with a demographic service area of more than 275,000 people. Limited premier lots still available and this is the ideal place to built your business. Wexford offers build-to-suit options to bring your design plans to life. Call a commercial REALTOR® today for more information.

## **Community Information**

Address 11906 104 Avenue

Subdivision Westgate.

City Grande Prairie

**FINAL PHASE NOW SELLING** 

County Grande Prairie

Province Alberta
Postal Code T8V 8B5

**Amenities** 