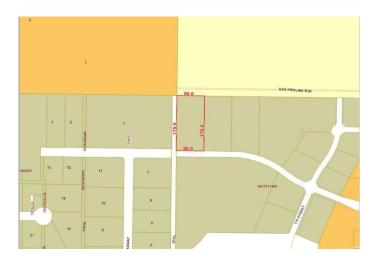

## **Community Information**

Address 11906 104 Avenue

Subdivision Westgate.

City Grande Prairie

**FINAL PHASE NOW SELLING** 

County Grande Prairie

Province Alberta
Postal Code T8V 8B5

**Amenities** 

Utilities Electricity at Lot Line, Natural Gas at Lot Line

**Exterior** 

Lot Description City Lot