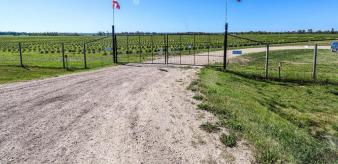

#### \$2,199,900

0 Bedroom, 0.00 Bathroom, Agri-Business on 0.00 Acres

NONE, Wembley, Alberta

ATTENTION INVESTORS !!! Have you heard of Haskap Berry Farm? It is one of the largest haskap farms in Canada! And it's for sale. Haskap berries are a new, healthy, tasty and emerging crop in the Agri-Food Industry. They are high in antioxidants and Vitamin C with a robust, bold taste, similar to a juicy blueberry, raspberry, and black currant combined. Haskap Berry Farm is a premium, high-quality operation with 57,000 plants, 57 acres, drip irrigation, a dugout, landscape fabric, a bird control system, and an 8-foot high fence. A new 4,000+ square-foot processing and freezing facility was completed in 2020, designed specifically for food safety protocols and large quantity throughput. Food safety programs are in place. A state-of-the-art product traceability program has been purchased to trace the haskaps from harvest through shipping and is in preparation for use this season. The farm has current and pending contracts and a successful u-pick operation. It is located in close proximity to an urban area. Thirty thousand newer haskap varieties (producing larger, sweeter berries) were planted in 2017 and 2018. The farm utilizes natural growing techniques and processes good soil. The field layout is designed for optimum pollination and efficient harvesting. Berms, swales and buffer zones have been introduced, reducing the possibility of cross-contamination. The farm is located in CR5 AG zoning and has the potential for expansion within existing boundaries. Fifteen