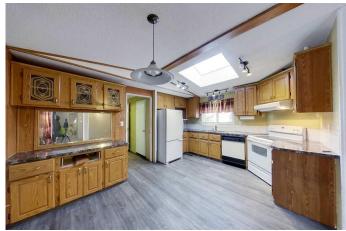

### \$109,900

3 Bedroom, 2.00 Bathroom, 1,092 sqft Residential on 0.03 Acres

NONE, Slave Lake, Alberta

READY FOR QUICK POSSESSION! This 1993 mobile home offers 3 bedrooms, 2 full bathrooms, and approximately 1,100 sq. ft. of living space. Situated in a cul-de-sac on a spacious pie-shaped lot, the SE-facing property features a large deck and a fenced yard, perfect for year-round outdoor enjoyment. Inside, you'll find an open floor plan with vaulted ceilings and a skylight in the kitchen creates a bright and airy atmosphere. Enjoy comfortable living and plenty of space to relax and entertain in this home, which features two four-piece bathrooms and a jetted tub in the primary ensuite. Don't miss this fantastic opportunityâ€" a great investment property or a perfect starter home. \*\*\*VENDOR FINANCING AVAILABLE\*\*\*

#### Interior

Interior Features Ceiling Fan(s), Jetted Tub, Open Floorplan, Skylight(s), Storage, Vaulted

Ceiling(s), Vinyl Windows, Walk-In Closet(s)

Appliances None

Heating Forced Air, Natural Gas

Cooling None Basement None