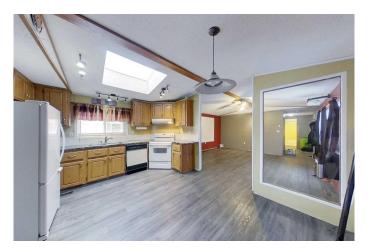

### \$109,900

3 Bedroom, 2.00 Bathroom, 1,092 sqft Residential on 0.03 Acres

NONE, Slave Lake, Alberta

READY FOR QUICK POSSESSION! This 1993 mobile home offers 3 bedrooms, 2 full bathrooms, and approximately 1,100 sq. ft. of living space. Situated in a cul-de-sac on a spacious pie-shaped lot, the SE-facing property features a large deck and a fenced yard, perfect for year-round outdoor enjoyment. Inside, you'll find an open floor plan with vaulted ceilings and a skylight in the kitchen creates a bright and airy atmosphere. Enjoy comfortable living and plenty of space to relax and entertain in this home, which features two four-piece bathrooms and a jetted tub in the primary ensuite. Don't miss this fantastic opportunityâ€" a great investment property or a perfect starter home. \*\*\*VENDOR FINANCING AVAILABLE\*\*\*

#### Interior

Interior Features Ceiling Fan(s), Jetted Tub, Open Floorplan, Skylight(s), Storage, Vaulted

Ceiling(s), Vinyl Windows, Walk-In Closet(s)

Appliances None

Heating Forced Air, Natural Gas

Cooling None Basement None