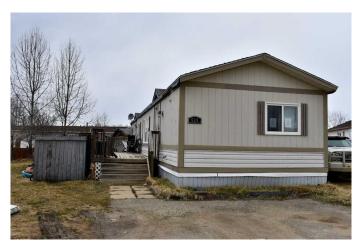

### \$109,900

3 Bedroom, 2.00 Bathroom, 1,092 sqft Residential on 0.03 Acres

NONE, Slave Lake, Alberta

READY FOR QUICK POSSESSION! This 1993 mobile home offers 3 bedrooms, 2 full bathrooms, and approximately 1,100 sq. ft. of living space. Situated in a cul-de-sac on a spacious pie-shaped lot, the SE-facing property features a large deck and a fenced yard, perfect for year-round outdoor enjoyment. Inside, you'll find an open floor plan with vaulted ceilings and a skylight in the kitchen creates a bright and airy atmosphere. Enjoy comfortable living and plenty of space to relax and entertain in this home, which features two four-piece bathrooms and a jetted tub in the primary ensuite. Don't miss this fantastic opportunityâ€" a great investment property or a perfect starter home. \*\*\*VENDOR FINANCING AVAILABLE\*\*\*

#### **Exterior**

Exterior Features Rain Gutters, Storage

Lot Description Cul-De-Sac, Back Yard, Pie Shaped Lot

Roof Asphalt Shingle

Construction Vinyl Siding, Metal Frame

Foundation Block, Wood