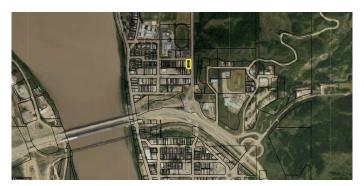

### \$70,000

0 Bedroom, 0.00 Bathroom, Land on 0.15 Acres

North End., Peace River, Alberta

The location of this vacant lot makes it worth a look. Located on the the busiest North End feeder road, 98 Street sees large daily traffic volumes and the location close to schools and on the way to the North End amenities would make this a great spot for a strip mall, convenience store or restaurant. High visibility also helps make this lot desirable. The owner is willing to build to suit so check out what options exist here for you and put your business idea into action! The lot next door is also listed for sale for \$70,000.

## **Community Information**

Address 9727 89 Avenue

Subdivision North End.
City Peace River

County Peace No. 135, M.D. of

Province Alberta
Postal Code T8S 1G8