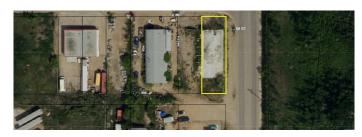

### \$70,000

0 Bedroom, 0.00 Bathroom, Land on 0.15 Acres

North End., Peace River, Alberta

The location of this vacant lot makes it worth a look. Located on the the busiest North End feeder road, 98 Street sees large daily traffic volumes and the location close to schools and on the way to the North End amenities would make this a great spot for a strip mall, convenience store or restaurant. High visibility also helps make this lot desirable. The owner is willing to build to suit so check out what options exist here for you and put your business idea into action! The lot next door is also listed for sale for \$70,000.

## **Community Information**

Address 9731 89 Avenue

Subdivision North End.
City Peace River

County Peace No. 135, M.D. of

Province Alberta
Postal Code T8S 1G8