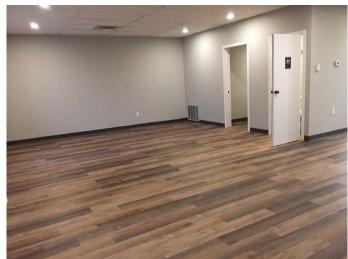

### \$315,000

0 Bedroom, 0.00 Bathroom, Commercial on 0.00 Acres

NONE, Redcliff, Alberta

An excellent opportunity to own Retail Commercial on Broadway Avenue in Redcliff. This 2346 square foot building lends itself to several possibilities as a retail outlet. Large front show room that was recently redone, and 2 washrooms. Back features a 49 x 27'9 ft open shop with a utility room, 200 amp service, and a 8 x 10 overhead garage door. Parking available in back and front parking for customers. The front are has forced air (furnace is 4 year old), and the shop area is heated with hot water in floor heating. Central Air. New hot water tank. Ceiling height 11'. Currently leased on a 2 year term, until March 2026, rent is currently \$1200.00, starting April 1, 2025 rent will be \$1300.00