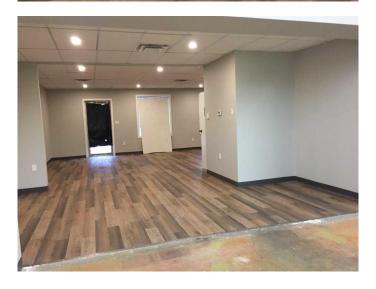

### \$315,000

0 Bedroom, 0.00 Bathroom, Commercial on 0.00 Acres

NONE, Redcliff, Alberta

An excellent opportunity to own Retail Commercial on Broadway Avenue in Redcliff. This 2346 square foot building lends itself to several possibilities as a retail outlet. Large front show room that was recently redone, and 2 washrooms. Back features a 49 x 27'9 ft open shop with a utility room, 200 amp service, and a 8 x 10 overhead garage door. Parking available in back and front parking for customers. The front are has forced air (furnace is 4 year old), and the shop area is heated with hot water in floor heating. Central Air. New hot water tank. Ceiling height 11'. Currently leased on a 2 year term, until March 2026, rent is currently \$1200.00, starting April 1, 2025 rent will be \$1300.00