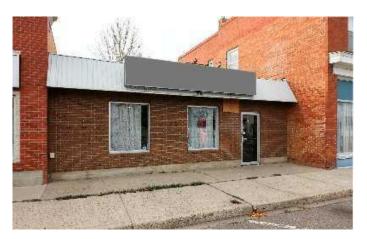

# \$315,000 - 106 Broadway Avenue E, Redcliff

MLS® #A2184196

### \$315,000

0 Bedroom, 0.00 Bathroom, Commercial on 0.00 Acres

NONE, Redcliff, Alberta

An excellent opportunity to own Retail Commercial on Broadway Avenue in Redcliff. This 2346 square foot building lends itself to several possibilities as a retail outlet. Large front show room that was recently redone, and 2 washrooms. Back features a 49 x 27'9 ft open shop with a utility room, 200 amp service, and a 8 x 10 overhead garage door. Parking available in back and front parking for customers. The front are has forced air (furnace is 4 year old), and the shop area is heated with hot water in floor heating. Central Air. New hot water tank. Ceiling height 11'. Currently leased on a 2 year term, until March 2026, rent is currently \$1200.00, starting April 1, 2025 rent will be \$1300.00