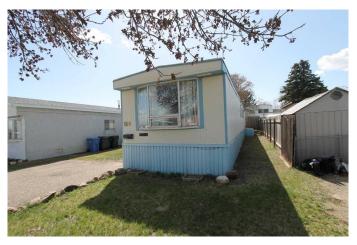

# \$151,000 - 160 Anson Avenue Sw, Medicine Hat

MLS® #A2184070

## \$151,000

3 Bedroom, 1.00 Bathroom, 1,118 sqft Residential on 0.08 Acres

SW Hill, Medicine Hat, Alberta

NO LOT RENT! Affordable living in this 1116 Sq/ft mobile situated in Tower Estates. This spacious home features 3 bedrooms, full 4 piece bath with large tub and large family room addition. The kitchen has an abundance of cabinets and is combined with the living room to maximize the large open space suitable for any size furniture. Rear deck looks onto a landscaped and fenced back yard with a shed for extra storage. Comes complete with a full appliance package and 3 window a/c units for temperature control during the warmer months. Can be quick possession.

### **Essential Information**

MLS® # A2184070 Price \$151,000

Bedrooms 3
Bathrooms 1.00

Full Baths 1

Square Footage 1,118
Acres 0.08
Year Built 1976

Type Residential

Sub-Type Detached

Style Mobile
Status Active