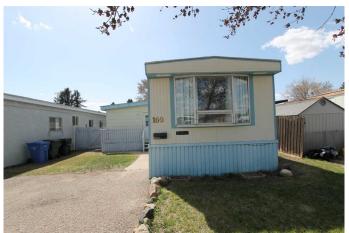

# \$151,000 - 160 Anson Avenue Sw, Medicine Hat

MLS® #A2184070

## \$151,000

3 Bedroom, 1.00 Bathroom, 1,118 sqft Residential on 0.08 Acres

SW Hill, Medicine Hat, Alberta

NO LOT RENT! Affordable living in this 1116 Sq/ft mobile situated in Tower Estates. This spacious home features 3 bedrooms, full 4 piece bath with large tub and large family room addition. The kitchen has an abundance of cabinets and is combined with the living room to maximize the large open space suitable for any size furniture. Rear deck looks onto a landscaped and fenced back yard with a shed for extra storage. Comes complete with a full appliance package and 3 window a/c units for temperature control during the warmer months. Can be quick possession.

### **Essential Information**

MLS® # A2184070 Price \$151,000

Bedrooms 3
Bathrooms 1.00

Full Baths 1

Square Footage 1,118
Acres 0.08
Year Built 1976

Type Residential

Sub-Type Detached

Style Mobile
Status Active