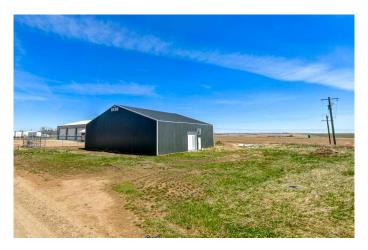

# \$275,000 - 225 Elevator Road, Trochu

MLS® #A2184035

### \$275,000

0 Bedroom, 0.00 Bathroom, Commercial on 0.59 Acres

NONE, Trochu, Alberta

• Prime Investment Opportunity in Trochu, Alberta â€" Light Industrial Shop • Discover the potential of this partially completed light industrial shop on the east side of Trochu, Alberta. This versatile 3,600 sq. ft. metal-clad building, with a 14-foot-high metal ceiling and partition framing, offers endless customization options for warehouse distribution, retail supply, agricultural services, and more. • The structure includes two 3-foot entry doors and a 10' x 10' overhead cargo door for efficient loading. The expansive 135' x 185' lot features a front setback for ample parking and additional space for yard storage or future expansion. • This property is an ideal investment for entrepreneurs and business owners looking to establish or grow their operations. Seize the opportunity to create a commercial space tailored to your needs in Trochu's growing industrial sector!