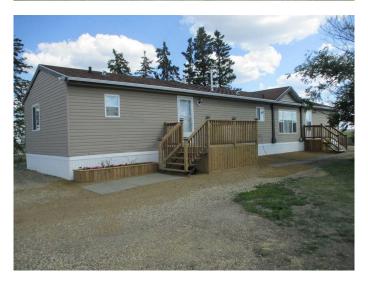

## \$365,000

3 Bedroom, 3.00 Bathroom, 1,520 sqft Residential on 11.79 Acres

NONE, Rural Northern Lights, County of, Alberta

Here is an 11.79 acre acreage currently operating a 2 acre market garden with a heated kitchen facility and cooler with overhead door for prepping produce/products. This property comes with a 2009, 20 wide modular home offering 3 bedrooms and 2.5 baths. Some features of this home are walk-in closet and ensuite in the large primary bedroom, large entry way with half bath and laundry room, walk in pantry, open concept kitchen/dining room with vaulted ceilings. There are some outbuildings including a barn, chicken house and smoke house. This property is all fenced with a water supply for your pets or livestock as well as for the 2 acre large garden area which is prepped with water tank and hoses for easy irrigation. Located 2 miles East on the Deadwood 690 paved highway and 1/2 mile south.

Style Acreage with Residence, Modular Home

Status Active

#### **Exterior**

Exterior Features Garden

Lot Description Few Trees, Fruit Trees/Shrub(s), Garden

Roof Asphalt Shingle

Construction Vinyl Siding

Foundation Piling(s)