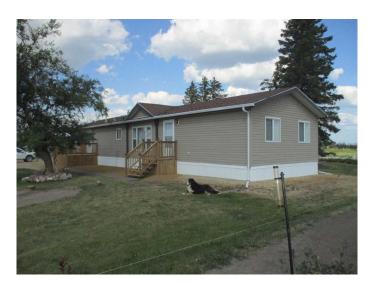

## \$365,000

3 Bedroom, 3.00 Bathroom, 1,520 sqft Residential on 11.79 Acres

NONE, Rural Northern Lights, County of, Alberta

Here is an 11.79 acre acreage currently operating a 2 acre market garden with a heated kitchen facility and cooler with overhead door for prepping produce/products. This property comes with a 2009, 20 wide modular home offering 3 bedrooms and 2.5 baths. Some features of this home are walk-in closet and ensuite in the large primary bedroom, large entry way with half bath and laundry room, walk in pantry, open concept kitchen/dining room with vaulted ceilings. There are some outbuildings including a barn, chicken house and smoke house. This property is all fenced with a water supply for your pets or livestock as well as for the 2 acre large garden area which is prepped with water tank and hoses for easy irrigation. Located 2 miles East on the Deadwood 690 paved highway and 1/2 mile south.

Style Acreage with Residence, Modular Home

Status Active

#### **Exterior**

Exterior Features Garden

Lot Description Few Trees, Fruit Trees/Shrub(s), Garden

Roof Asphalt Shingle

Construction Vinyl Siding

Foundation Piling(s)