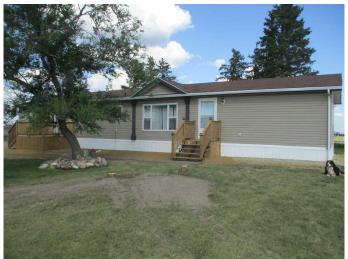

## \$365,000

3 Bedroom, 3.00 Bathroom, 1,520 sqft Residential on 11.79 Acres

NONE, Rural Northern Lights, County of, Alberta

Here is an 11.79 acre acreage currently operating a 2 acre market garden with a heated kitchen facility and cooler with overhead door for prepping produce/products. This property comes with a 2009, 20 wide modular home offering 3 bedrooms and 2.5 baths. Some features of this home are walk-in closet and ensuite in the large primary bedroom, large entry way with half bath and laundry room, walk in pantry, open concept kitchen/dining room with vaulted ceilings. There are some outbuildings including a barn, chicken house and smoke house. This property is all fenced with a water supply for your pets or livestock as well as for the 2 acre large garden area which is prepped with water tank and hoses for easy irrigation. Located 2 miles East on the Deadwood 690 paved highway and 1/2 mile south.

Style Acreage with Residence, Modular Home

Status Active

#### **Exterior**

Exterior Features Garden

Lot Description Few Trees, Fruit Trees/Shrub(s), Garden

Roof Asphalt Shingle

Construction Vinyl Siding

Foundation Piling(s)