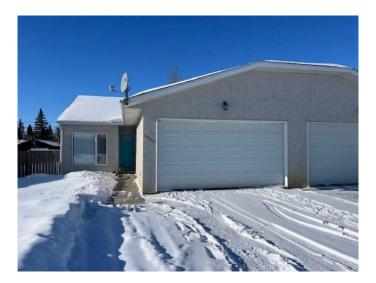

# \$185,000 - 120a 4 Street E, Lashburn

MLS® #A2183749

## \$185,000

2 Bedroom, 2.00 Bathroom, 967 sqft Residential on 0.16 Acres

NONE, Lashburn, Saskatchewan

This one level Lashburn semi-detached bungalow offers 2-spacious bedrooms, 2-bathrooms, a double heated attached garage and a great location close to the schools, shopping and the golf course. The floor plan is open and spacious with vaulted ceilings. The property offers a large covered deck, a shed for outdoor storage and ample outdoor space for gardening or entertaining. Call to view this Lashburn home!

#### **Essential Information**

MLS® # A2183749 Price \$185,000

Bedrooms 2
Bathrooms 2.00
Full Baths 2
Square Footage 967

Acres 0.16 Year Built 2000

Type Residential

Sub-Type Semi Detached

Style Side by Side, Bungalow

# **Community Information**

Address 120a 4 Street E

Subdivision NONE

City Lashburn

County Saskcatchewan

Province Saskatchewan

Postal Code S0M 1H0