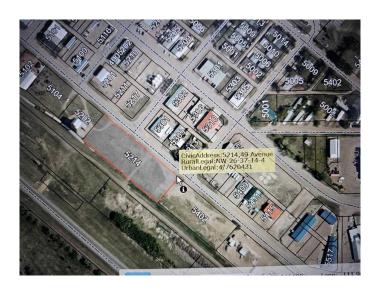

## \$30,000

0 Bedroom, 0.00 Bathroom, Land on 1.36 Acres

NONE, Castor, Alberta

Industrial land in Castor, located on 49 ave, near the elevator, 1.36 acres, has services.

# **Community Information**

Address 5214 49 Avenue

Subdivision NONE City Castor

County Paintearth No. 18, County of

Province Alberta
Postal Code T0C0X0