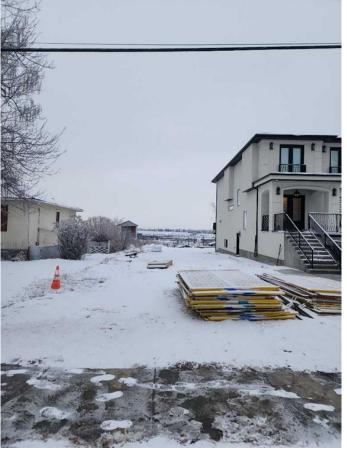

#### \$579,900

0 Bedroom, 0.00 Bathroom, Land on 0.16 Acres

Winston Heights/Mountview, Calgary, Alberta

Welcome to a prime opportunity in the highly sought-after community of Winston Heights! This expansive 33 ft x 212 ft lot offers a rare chance to build your dream home or investment project in one of Calgary's most desirable inner-city neighborhoods. Nestled in a quiet, established area, the property boasts breathtaking views and unparalleled convenience. Located just minutes from downtown Calgary, this lot provides easy access to major thoroughfares, including Highway 1 and Highway 2, ensuring effortless travel throughout the city and beyond. Winston Heights is a vibrant district that seamlessly blends character and modern living. With an influx of new, high-end homes being developed, the area is rapidly transforming into a premier residential hub while maintaining its peaceful charm. The exceptional depth of this lot opens endless possibilities. Many new builds in the area take advantage of the space to construct secondary homes or detached structures at the rear of the lot. Without a back alley, the property offers added privacy and a unique layout perfect for a variety of design options. This is a rare offering in an area where larger lots are increasingly hard to find. Don't miss this chance to secure a prime piece of land in a growing and prestigious community. Call today to explore the endless potential of this incredible property!