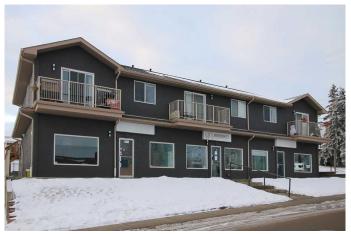

### \$16

0 Bedroom, 0.00 Bathroom, Commercial on 0.00 Acres

Palo, Sylvan Lake, Alberta

A fresh new exterior look on this 3 unit commerical building in a great location in Sylvan Lake!! Street level and located on the corner of 50th st. and 45th ave., this 1004sq.ft. unit is a great spot for a retail space, cafe, or a personal service type of business. The unit features an inviting reception area, 2 treatment rooms/offices, a large kitchen/staff room and a washroom. It has been well kept and move in ready! Signage facing 50th street is also available. Immediate possession possible! NNN \$6.50/sq.ft.

## **Community Information**

Address 3, 4920 45 Avenue

Subdivision Palo

City Sylvan Lake

County Red Deer County

Province Alberta

Postal Code T4S 1J9

**Exterior** 

Construction Stucco