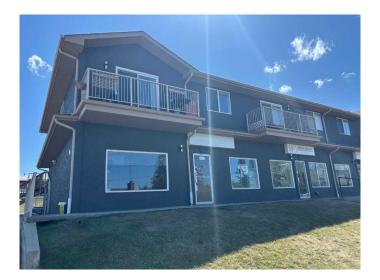

### \$16

0 Bedroom, 0.00 Bathroom, Commercial on 0.00 Acres

Palo, Sylvan Lake, Alberta

A fresh new exterior look on this 3 unit commerical building in a great location in Sylvan Lake!! Street level and located on the corner of 50th st. and 45th ave., this 1004sq.ft. unit is a great spot for a retail space, cafe, or a personal service type of business. The unit features an inviting reception area, 2 treatment rooms/offices, a large kitchen/staff room and a washroom. It has been well kept and move in ready! Signage facing 50th street is also available. Immediate possession possible! NNN \$6.50/sq.ft.

## **Community Information**

Address 3, 4920 45 Avenue

Subdivision Palo

City Sylvan Lake

County Red Deer County

Province Alberta

Postal Code T4S 1J9

**Exterior** 

Construction Stucco