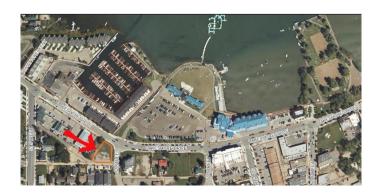

# \$630,000 - 5203 Lakeshore Drive, Sylvan Lake

MLS® #A2183121

### \$630,000

0 Bedroom, 0.00 Bathroom, Land on 0.22 Acres

Downtown, Sylvan Lake, Alberta

Downtown development land. Could be commercial or multi-family or both. Across the street from the lake.

MLS® # A2183121 Price \$630,000

## **Community Information**

Address 5203 Lakeshore Drive

Subdivision Downtown
City Sylvan Lake

County Red Deer County

Province Alberta
Postal Code T4S 1E8