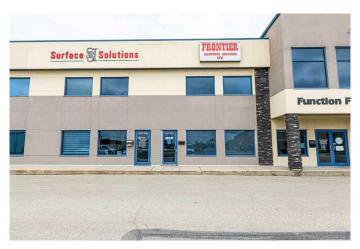

### \$3,500

0 Bedroom, 0.00 Bathroom, Commercial on 0.00 Acres

Richmond Industrial Park, Grande Prairie, Alberta

Amazing value for this well laid out commercial space. Inside you will find 2 floors, the first floor offers a waiting room. 2 washrooms, and a large open area that makes a great bullpen area for multiple employees. The rear of the building features a warehouse space with shop door. Upstairs you will find another office and large open area. Situated off highway 40 and easy access makes this a great location with a fantastic layout for your business. Available to purchase, see MLS A2183007

### **Community Information**

Address 103, 8715 109 Street

Subdivision Richmond Industrial Park

City Grande Prairie
County Grande Prairie

Province Alberta

Postal Code T8V 8H7