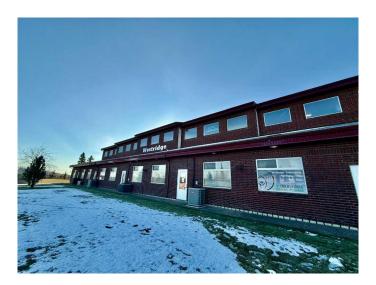

## \$549,900

0 Bedroom, 0.00 Bathroom, Commercial on 0.00 Acres

College Park., Grande Prairie, Alberta

Your chance to own 2 combined spaces totaling over 3400 sq.ft of recently renovated office space in a prime location close to downtown, amenities & restaurants. This 2 storey space located in Westridge Business Centre offers tons of parking and beautiful park views. Bright open concept space with 8 main floor offices, large reception area, oversized coffee/break room and 1 full bath. Upper levels feature 4 offices with 1/2 bath on West side. Combining #102 & #103 creates a beautiful office space that is both welcoming and professional. Call today for your personal tour!

# **Community Information**

Address 102, 103, 10418 99 Avenue

Subdivision College Park.
City Grande Prairie

County Grande Prairie

Province Alberta

Postal Code T8V 0S3