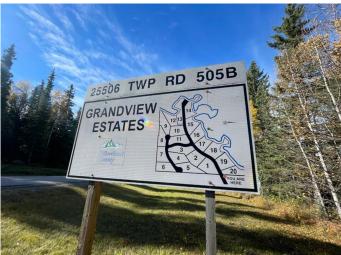

# \$299,900 - 15, 25506 Township Road 505b- Grandview Estates, Rural Yellowhead County

MLS® #A2181788

#### \$299,900

0 Bedroom, 0.00 Bathroom, Land on 3.95 Acres

NONE, Rural Yellowhead County, Alberta

3.95 Acres of land available at the Exclusive Grandview Estates! A chance to build your dream home and carve it out exactly as you want it. There is a creek at the bottom of the property, and an environmental reserve bordering it. Fully paved road right to the property with mountain views. This property is subject to GST.

# **Community Information**

| Address     | 15, 25506 Township Road 50 |
|-------------|----------------------------|
| Subdivision | NONE                       |
| City        | Rural Yellowhead County    |
| County      | Yellowhead County          |
| Province    | Alberta                    |
| Postal Code | T7V1X7                     |