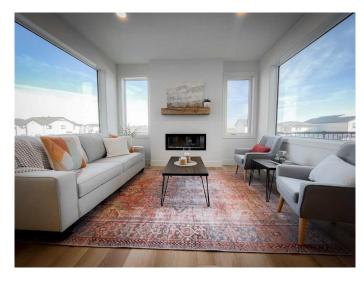

## \$589,900

3 Bedroom, 3.00 Bathroom, 1,807 sqft Residential on 0.10 Acres

Country Meadows Estates, Lethbridge, Alberta

Welcome to the "Comrie" model by Stranville Living Master Builder, located in the desirable west Lethbridge community of Country Meadows. Tucked on the northern edge of West Lethbridge, Country Meadows boasts a tag line of "10 Minutes To Anywhere", which is pretty accurate considering it's convenient access to Metis Trail, University Drive, and the Crowsnest Trail. Directly to the south of Country Meadows, you'll find a K-5 public school scheduled to open in the fall of 2025, and continuing south, the Cavendish Farms Centre with two ice arenas and the Lethbridge Curling Club. Connected to the Cavendish Farms Centre is the Cor Van Raay YMCA with it's state of the art Aquatic Center, Fitness Center, and even a Licensed Child Care Center. This award-winning home model shows incredibly well and happens to be situated on a rare WALKOUT lot with an unfinished basement. The future development of this basement adds a large family room and flex space with another bedroom and 3-piece bathroom. As you can see in the pictures, large unobstructed windows light the entire main floor and provide terrific views of the rear yard, which measures an impressive 136' in depth. Other main floor features include a large walk through pantry with a butler's cabinet and floating shelves, a welcoming foyer with bench, and an oversized patio door leading to the rear facing vinyl deck. The main floor also includes a beautifully appointed kitchen with two-tone Adora Cabinets, fully

# of Fireplaces 1

Fireplaces Electric, Living Room, Mantle

Has Basement Yes

Basement Full, Unfinished, Walk-Out

**Exterior** 

Exterior Features BBQ gas line, Private Yard

Lot Description Back Lane, Back Yard, Front Yard, Street Lighting, Interior Lot