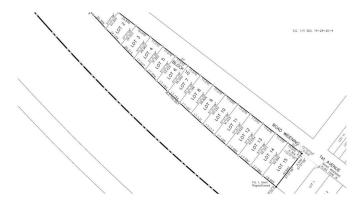

#### NONE, Hussar, Alberta

ONLY ONE LOT LEFT!!!Looking to build your dream home on a nice lot that is very reasonably priced? Well you have found it!! THIS LOT IS 56 X127 FEET. You will enjoy green space both behind you and in front of you as well as beautiful views of wide open spaces. The Village of Hussar is located approximately 30 minutes east of Strathmore. The Town of Hussar is on Highway of 561.

## Exterior

Lot Description

Back Lane, Back Yard, Backs on to Park/Green Space, Views, Cul-De-Sac, Front Yard, No Neighbours Behind