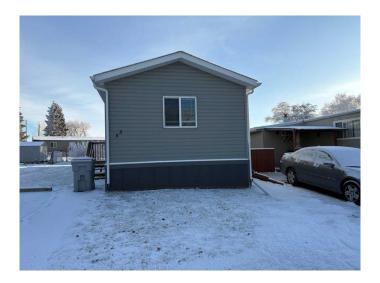

## \$140,000

3 Bedroom, 2.00 Bathroom, 1,216 sqft Mobile on 0.00 Acres

Wainwright, Wainwright, Alberta

This great 3 bed, 2 bath 2020 mobile home in Wainright Estates mobile home park has an open floorplan with vaulted ceilings and Vinyl flooring throughout (no carpet), Primary has a full 4 pc Ensuite. Kitchen has dark espresso cabinets and offsetting white appliances. This home shows like Brand New! A Must See on your list. Owners do not want mobile to be removed from the Park.

Built in 2020

### **Essential Information**

MLS® # A2181238 Price \$140,000

Bedrooms 3
Bathrooms 2.00
Full Baths 2

Square Footage 1,216
Acres 0.00
Year Built 2020

Type Mobile Sub-Type Mobile

Style Single Wide Mobile Home