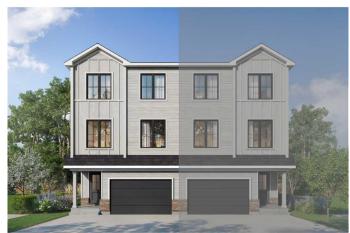

## \$529,900

3 Bedroom, 3.00 Bathroom, 1,768 sqft Residential on 0.10 Acres

Wildflower, Airdrie, Alberta

A beautifully designed front garage home with an open floorplan. This home is perfect for a family or a young couple or someone looking to downsize. Tasteful interiors with a Hardie Board exterior. Living in wildflower gives you access to a naturalized pond, harvest park, scenic look out points, future hill side hub and a school site. The community will also have Airdrie's first outdoor swimming pool. Photos are representative.

### **Essential Information**

MLS® # A2181226 Price \$529,900

Bedrooms 3
Bathrooms 3.00
Full Baths 2
Half Baths 1

Square Footage 1,768
Acres 0.10
Year Built 2025

Type Residential

Sub-Type Semi Detached

Style Side by Side, 3 Storey