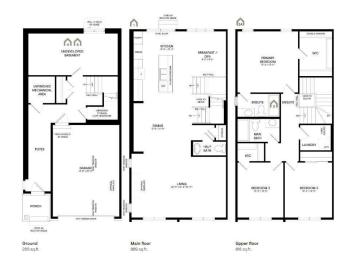

## \$529,900

3 Bedroom, 3.00 Bathroom, 1,768 sqft Residential on 0.10 Acres

Wildflower, Airdrie, Alberta

A beautifully designed front garage home with an open floorplan. This home is perfect for a family or a young couple or someone looking to downsize. Tasteful interiors with a Hardie Board exterior. Living in wildflower gives you access to a naturalized pond, harvest park, scenic look out points, future hill side hub and a school site. The community will also have Airdrie's first outdoor swimming pool. Photos are representative.

### **Essential Information**

MLS® # A2181226 Price \$529,900

Bedrooms 3
Bathrooms 3.00
Full Baths 2
Half Baths 1

Square Footage 1,768
Acres 0.10
Year Built 2025

Type Residential

Sub-Type Semi Detached

Style Side by Side, 3 Storey

#### Interior

Interior Features Stone Counters, Granite Counters, Kitchen Island, Open Floorplan,

Pantry, Smart Home, Walk-In Closet(s)

Appliances Dishwasher, Dryer, Electric Range, Microwave Hood Fan, Refrigerator,

Washer

Heating Forced Air

Cooling None
Has Basement Yes

Basement See Remarks