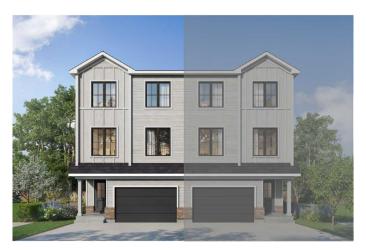

## \$529,900

3 Bedroom, 3.00 Bathroom, 1,768 sqft Residential on 0.10 Acres

Wildflower, Airdrie, Alberta

A beautifully designed front garage home with an open floorplan. This home is perfect for a family or a young couple or someone looking to downsize. Tasteful interiors with a Hardie Board exterior. Living in wildflower gives you access to a naturalized pond, harvest park, scenic look out points, future hill side hub and a school site. The community will also have Airdrie's first outdoor swimming pool. Photos are representative.

### **Essential Information**

MLS® # A2181226 Price \$529,900

Bedrooms 3
Bathrooms 3.00
Full Baths 2
Half Baths 1

Square Footage 1,768
Acres 0.10
Year Built 2025

Type Residential

Sub-Type Semi Detached

Style Side by Side, 3 Storey