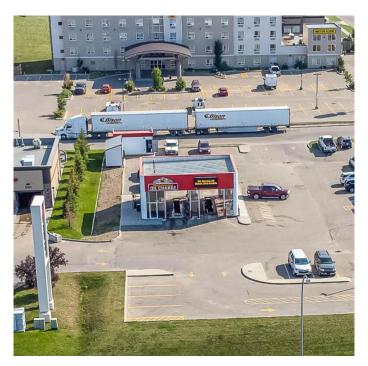

### \$1,150,000

0 Bedroom, 0.00 Bathroom, Commercial on 0.31 Acres

Larsen Grove, Lloydminster, Saskatchewan

Great opportunity to own this property with Great Canadian Oil Change as a long term tenant and at a 9% cap rate! This east side location has 44th Street exposure (Highway 16) and is in a busy commercial district which includes: the future home of Lloydminster's newest hockey rinks, as well as Cenovus office tower, Gold Horse Casino, Driven Energy Legion ball park, hotels, full service fuel station with convenience store, Tim Horton's, FCC, Lloydminster Museum, a strip mall, a well populated residential residential neighborhood just steps away and industrial properties are just north on 40th Avenue.

Built in 2014