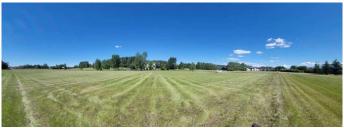

### \$999,999

0 Bedroom, 0.00 Bathroom, Land on 2.86 Acres

Butte Hills, Rural Rocky View County, Alberta

For more information, please click the "More Information" button.

Welcome to this dream property! This rare 2.76 acre acreage lot offers a unique opportunity to potentially build your custom home in one of the most desirable communities just outside Calgary. Situated only a 10-minute drive from Calgary and a 5-minute drive from CrossIron Mills Mall, you'II enjoy the perfect blend of peaceful country living with all the conveniences of city amenities at your fingertips. This fully serviced lot is ready for development, offering ample space for your ideal home, garage, and outdoor living areas. Don't miss your chance to own this exceptional piece of land in an unbeatable location! Don't miss out on this Property!