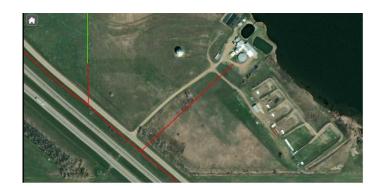

## \$110,000

0 Bedroom, 0.00 Bathroom, Land on 7.49 Acres

NONE, Rural Newell, County of, Alberta

Click brochure link for more details. 7.49 Acres of land in Newell County, west of Brooks town centre. 3 Phase power lines are nearby. LINC 0027395541, Title number 231308314. Preliminary plans for development opportunity can be shared with successful buyer.

#### **Essential Information**

MLS® # A2180649 Price \$110,000

Bathrooms 0.00 Acres 7.49 Type Land

Sub-Type Industrial Land

Status Active