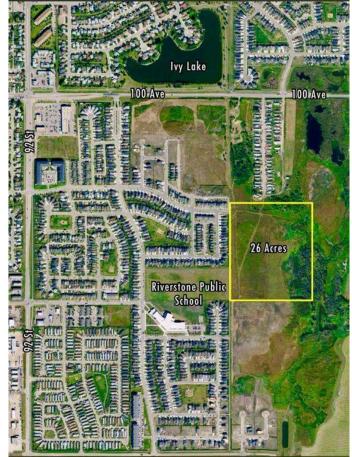

### \$1,690,000

0 Bedroom, 0.00 Bathroom, Land on 25.92 Acres

Cobblestone., Grande Prairie, Alberta

For more information, please click the "More Information" button.

Terrific investment / development opportunity! This prime parcel of development land is being sold at an unmatched price per acre within the City. It is situated near the ever-growing area of Cobblestone, Fieldbrook and Riverstone and is next in line for development in the area. Located just off of 100th Ave, it's close to downtown, schools and shopping centres. The newer Riverstone Public School (K-8) is a mere stones throw away with its East-most boundary touching the parcel. Existing City sewer line already connected on the parcel; all other services directly adjacent. Very central location with many businesses, including grocery store, right in the neighbourhood. Owner is willing to sell the adjacent vacant land to the North, which connects this parcel to 100th Ave for even easier access as well as offering great opportunity for potential commercial development. Seller financing and/or partnership available with both parcels.