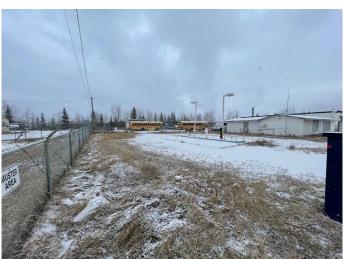

### \$649,700

0 Bedroom, 0.00 Bathroom, Commercial on 1.01 Acres

Riverside, Hinton, Alberta

Land and building for sale, Building "As is Where is". building size approximately 1923 sq ft, shed in back approximately 50 sq ft, lot is just over 1 acre and has a fenced yard.