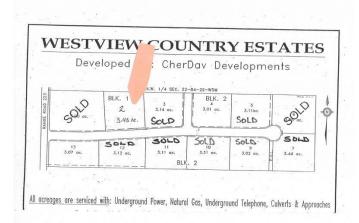

#### \$94,200

0 Bedroom, 0.00 Bathroom, Land on 3.43 Acres

NONE, Rural Northern Lights, County of, Alberta

Secluded Setting !!! Located North West of Peace River in the Weberville area this lot is ready for you and your family. Only minutes to Peace Rivers West Hill this lot comes with Prepaid power, water from water co op and partly paid natural gas. Zoned CR4 with a minimum of 1200 sqft. Call today to view you lot and start planing for your dream home.

#### **Essential Information**

| MLS® #    | A2179903         |
|-----------|------------------|
| Price     | \$94,200         |
| Bathrooms | 0.00             |
| Acres     | 3.43             |
| Туре      | Land             |
| Sub-Type  | Residential Land |
| Status    | Active           |

#### **Community Information**

| Address     | 223 Range                    |
|-------------|------------------------------|
| Subdivision | NONE                         |
| City        | Rural Northern Lights, Count |
| County      | Northern Lights, County of   |
| Province    | Alberta                      |
| Postal Code | T8S 1S3                      |

## **Additional Information**

Date ListedNovember 18th, 2024Days on Market265ZoningCR4