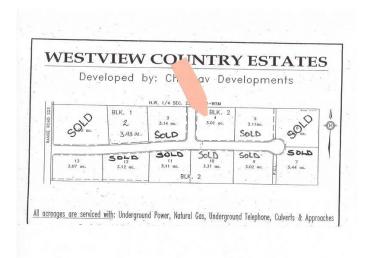

#### \$92,400

0 Bedroom, 0.00 Bathroom, Land on 3.01 Acres

NONE, Rural Northern Lights, County of, Alberta

Secluded Setting !!! Located North West of Peace River in the Weberville area this lot is ready for you and your family. Only minutes to Peace Rivers West Hill this lot comes with Prepaid power, water from water co op and partly paid natural gas. Zoned CR4 with a minimum of 1200 sqft. Call today to view you lot and start planing for your dream home.

### **Community Information**

Address 223 Range

Subdivision NONE

City Rural Northern Lights, County

County Northern Lights, County of

Province Alberta
Postal Code T8S 1S3

#### **Exterior**

Lot Description Treed

#### **Additional Information**

Date Listed November 18th, 2024

Days on Market 265

Zoning CR4