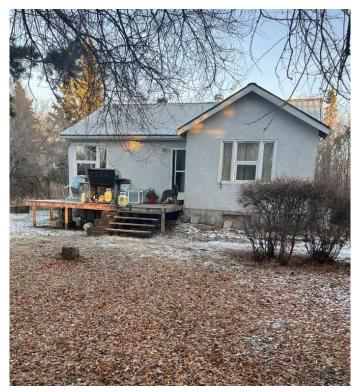

# \$265,000

2 Bedroom, 1.00 Bathroom, 869 sqft Residential on 19.00 Acres

NONE, Rural Two Hills No. 21, County of, Alberta

This is the ideal acreage setting, just off the pavement! This is a perfect place to set down your roots. This 19 acre property is ideal for horse lovers everywhere. This beautiful mature lot is equipped with a garden area and flower beds. You can find a large shop out back with an overhead door and a small open shed, perfect for storage. Come see your dream home today!

### **Exterior**

Exterior Features Garden

Lot Description Few Trees, Pasture, Private, Rectangular Lot

Roof Metal

Construction Concrete, Wood Frame

Foundation Poured Concrete