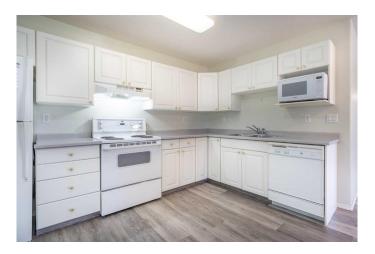

## \$114,900

2 Bedroom, 1.00 Bathroom, 737 sqft Residential on 0.00 Acres

Central Business District, Lloydminster, Alberta

If affordability is what you are looking for, then look no further than this immaculate main floor condo!! You will have NO STAIRS to be able to access this unit, making it a great option for anyone who is mobility challenged. The unit comes with one parking stall which is clearly visible from the grade level balcony which faces north. There is an abundance of windows in this unit which floods the interior space with natural light. Newer vinyl plank flooring makes cleaning and caring for this unit especially easy- in this unit you have two bedrooms, one bathroom and an open concept living room, dining room and kitchen. There is no age restriction in this building as a bylaw amendment was initiated making this exceptional unit available for purchase by both new home owners and empty nesters alike!!

### Interior

Interior Features Open Floorplan, Walk-In Closet(s)

Appliances Central Air Conditioner, Dishwasher, Refrigerator, Stove(s),

Washer/Dryer, Window Coverings

Heating Forced Air, Natural Gas

Cooling Central Air