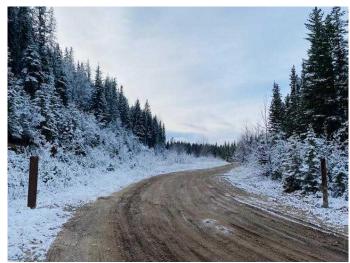

# \$199,900 - 24231 East River Road, Rural Yellowhead County

MLS® #A2179028

\$199,900

0 Bedroom, 0.00 Bathroom, Land on 22.20 Acres

NONE, Rural Yellowhead County, Alberta

Discover 22 acres of breathtaking Rocky Mountain views and rich history in Yellowhead County. This remarkable property, once an old railway right-of-way, features a distinctive long and narrow shape—approximately 50 meters wide along most of its length, expanding to about 75 meters at the northern end near the road, and stretching an impressive 1,785 meters in total length.

Currently enjoyed as a recreational property, this land offers an unparalleled opportunity to immerse yourself in nature. The unique dimensions create a natural pathway through the landscape, ideal for meandering trails, camping, and outdoor adventures. While no permanent structures or accessory buildings are permitted without a proper county road to the property, this expansive retreat remains a haven for those seeking a private escape surrounded by nature's beauty.

#### **Exterior**

Lot Description Native Plants, Secluded, Views, Wooded